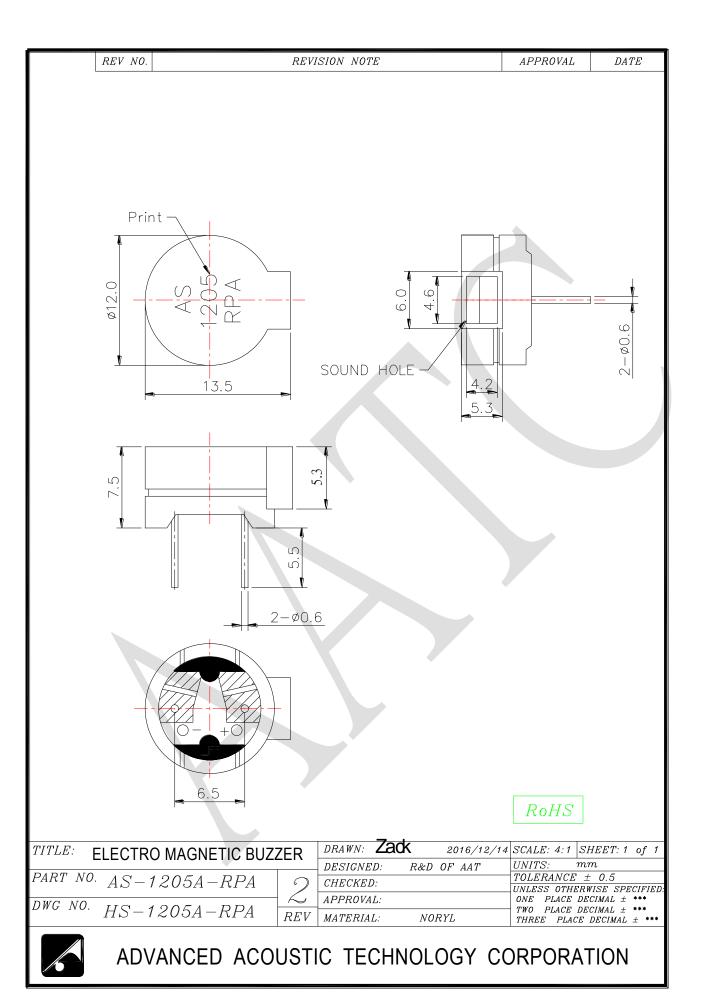

## **1. SPECIFICATION**

AS-1205A-RPA

| ITEM |                                             | UNITS         | SPECIFICATIONS | CONDITIONS                                                       |
|------|---------------------------------------------|---------------|----------------|------------------------------------------------------------------|
| 01   | Rated Voltage                               | V             | 5              | Vp-p                                                             |
| 02   | Operating Voltage                           | V             | 3~7            |                                                                  |
| 03   | Consumption Current                         | mA<br>Max.    | 100            | Standard state, standard drive circuit.<br>Square wave 1/2 duty. |
| 04   | Sound pressure level<br>(Distance at 10cm ) | dB(A)<br>Min. | 95             | Rated voltage, rated frequency.                                  |
| 05   | Direct Current Resistance                   | Ω             | 16±2.4         |                                                                  |
| 06   | Rated Frequency                             | Hz            | 2700           |                                                                  |