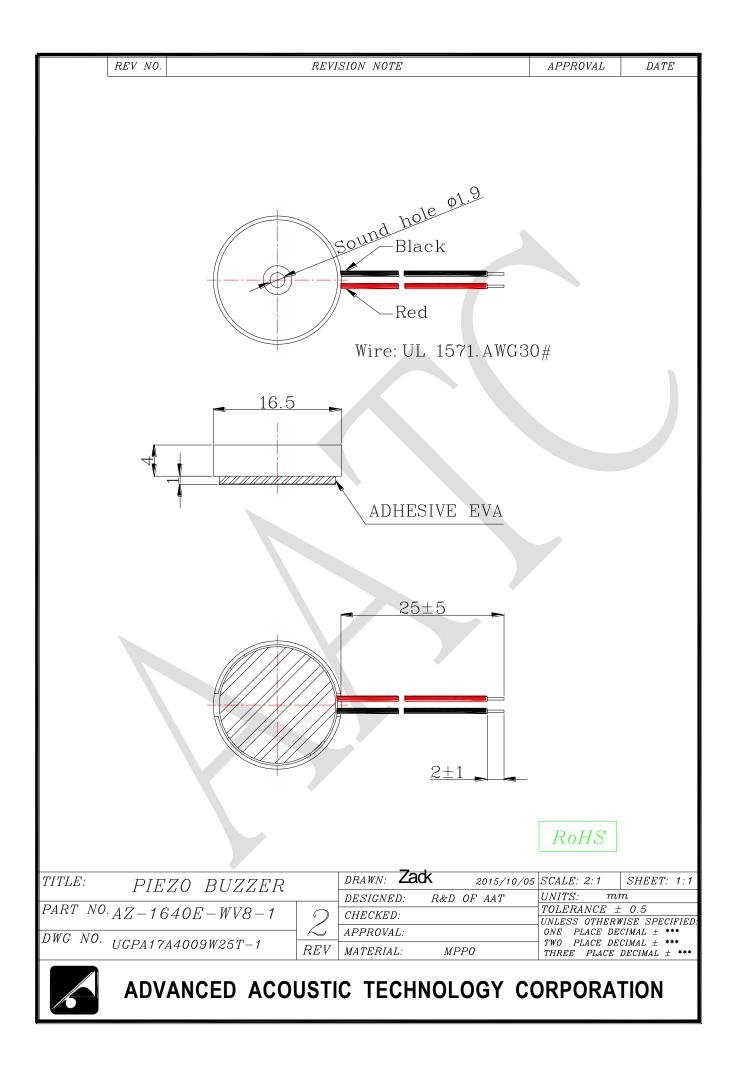

## **1. SPECIFICATION**

## AZ-1640E-WV8-1

| ITEM |                                             | UNITS    | SPECIFICATIONS | CONDITIONS                       |
|------|---------------------------------------------|----------|----------------|----------------------------------|
| 01   | Rated Voltage                               | V        | 9              | Vp-p (Square Wave) 1/2 duty      |
| 02   | Operating Voltage                           | V        | 1~ 30          |                                  |
| 03   | Rated Current                               | mA(Max)  | 7              | Rated Voltage                    |
| 04   | Sound pressure level<br>(Distance at 10cm ) | dBA(Min) | 80             | Rated Voltage<br>Rated Frequency |
| 05   | Resonant Frequency                          | Hz       | 4000± 300      | Rated Voltage                    |
| 06   | Capacitance                                 | pF       | 15000±30%      | At 120Hz                         |