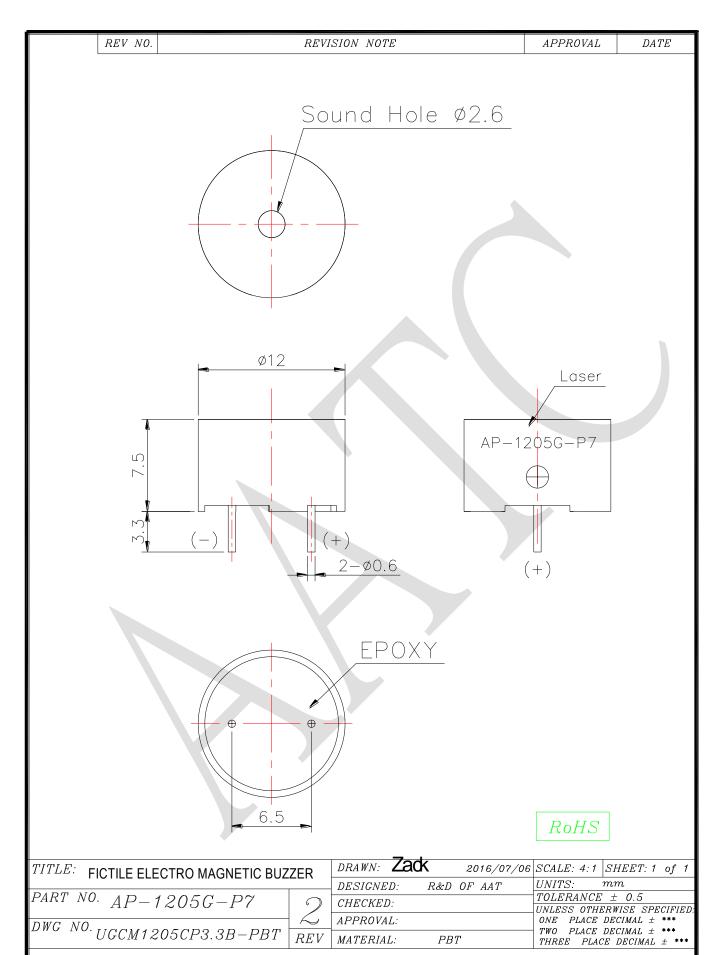

| Applying rated voltage, rated frequency Square wave, 1/2 duty subject to standard        |
|      |                                          |              | Peak: 150      | state.                                                                                   |
| 04   | <b>Direct Current Resistance</b>         | Ω            | 42±5           |                                                                                          |
| 05   | Sound pressure level (Distance at 10cm ) | dBA<br>(Min) | 85             | Applying rated voltage, rated frequency Square wave, 1/2 duty subject to standard state. |
| 06   | Rated Frequency                          | Hz           | 2400           |                                                                                          |





For more information, please contact AATC.